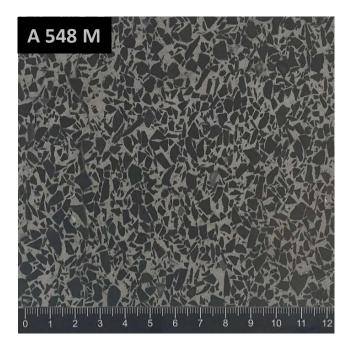

lomerate materials and natural stones.

Experience, seriousness and the high quality material of this company have made it possible, to place BELOTTI TILES products in all over the world.

| OUR PRODU | JCTION |
|-----------|--------|
|-----------|--------|

| Terrazzo Tiles | 30x30x2,5 cm - 40x40x3,5 cm          |
|----------------|--------------------------------------|
| Blocks         | 305x125x85 cm                        |
| Slabs          | 305x125 cm thickness 2, 3, 4, 5 cm   |
| Tiles          | 40x40x2 cm - 60x30x2 cm - 60x60x2 cm |
|                | other sizes upon request             |

Skirtings and many other cut to size



















## Agglostyle

5













































































991 BLACK









910 B





















A 300 M

A 302 M

0 cm

A 304 M

























0 cm 1 2 3 4 5 6 7 8 9 10 11 12 13 14



**belotti tiles** s.r.l. Via Cherio, 7 - 24060 Zandobbio (BG) Italy www.belottitiles.biz Ph. +39.035.940060 - Fax +39.035.942791 info@belottitiles.biz