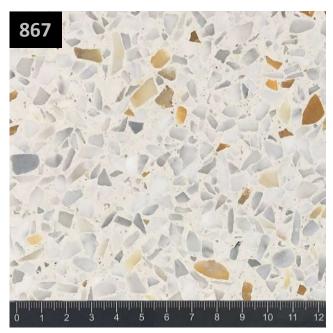

the conglomerate materials and natural stones.

Experience, seriousness and the high quality material of this company have made it possible, to place BELOTTI TILES products in all over the world.

| OUR PRODU | JCTION |
|-----------|--------|
|-----------|--------|

| Terrazzo Tiles | 30x30x2,5 cm - 40x40x3,5 cm          |
|----------------|--------------------------------------|
| Blocks         | 305x125x85 cm                        |
| Slabs          | 305x125 cm thickness 2, 3, 4, 5 cm   |
| Tiles          | 40x40x2 cm - 60x30x2 cm - 60x60x2 cm |
|                | other sizes upon request             |

Skirtings and many other cut to size



















## Agglostyle

5













































































991 BLACK









910 B





















A 300 M

A 302 M

0 cm

A 304 M

























0 cm 1 2 3 4 5 6 7 8 9 10 11 12 13 14



**belotti tiles** s.r.l. Via Cherio, 7 - 24060 Zandobbio (BG) Italy www.belottitiles.biz Ph. +39.035.940060 - Fax +39.035.942791 info@belottitiles.biz