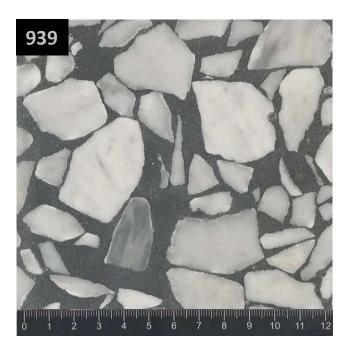

and modern technology plants for the production of the conglomerate materials and natural stones.

Experience, seriousness and the high quality material of this company have made it possible, to place BELOTTI TILES products in all over the world.

| OUR PRODU | JCTION |
|-----------|--------|
|-----------|--------|

| Terrazzo Tiles | 30x30x2,5 cm - 40x40x3,5 cm          |
|----------------|--------------------------------------|
| Blocks         | 305x125x85 cm                        |
| Slabs          | 305x125 cm thickness 2, 3, 4, 5 cm   |
| Tiles          | 40x40x2 cm - 60x30x2 cm - 60x60x2 cm |
|                | other sizes upon request             |

Skirtings and many other cut to size



















## Agglostyle

5













































































991 BLACK









910 B





















A 300 M

A 302 M

0 cm

A 304 M

























0 cm 1 2 3 4 5 6 7 8 9 10 11 12 13 14



**belotti tiles** s.r.l. Via Cherio, 7 - 24060 Zandobbio (BG) Italy www.belottitiles.biz Ph. +39.035.940060 - Fax +39.035.942791 info@belottitiles.biz