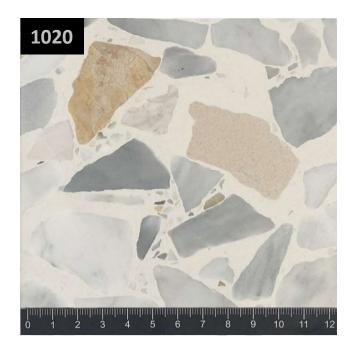

odern technology plants for the production of the conglomerate materials and natural stones.

Experience, seriousness and the high quality material of this company have made it possible, to place BELOTTI TILES products in all over the world.

| OUR PRODU | JCTION |
|-----------|--------|
|-----------|--------|

| Terrazzo Tiles | 30x30x2,5 cm - 40x40x3,5 cm          |
|----------------|--------------------------------------|
| Blocks         | 305x125x85 cm                        |
| Slabs          | 305x125 cm thickness 2, 3, 4, 5 cm   |
| Tiles          | 40x40x2 cm - 60x30x2 cm - 60x60x2 cm |
|                | other sizes upon request             |

Skirtings and many other cut to size



















## Agglostyle

5













































































991 BLACK









910 B





















A 300 M

A 302 M

0 cm

A 304 M

























0 cm 1 2 3 4 5 6 7 8 9 10 11 12 13 14



**belotti tiles** s.r.l. Via Cherio, 7 - 24060 Zandobbio (BG) Italy www.belottitiles.biz Ph. +39.035.940060 - Fax +39.035.942791 info@belottitiles.biz