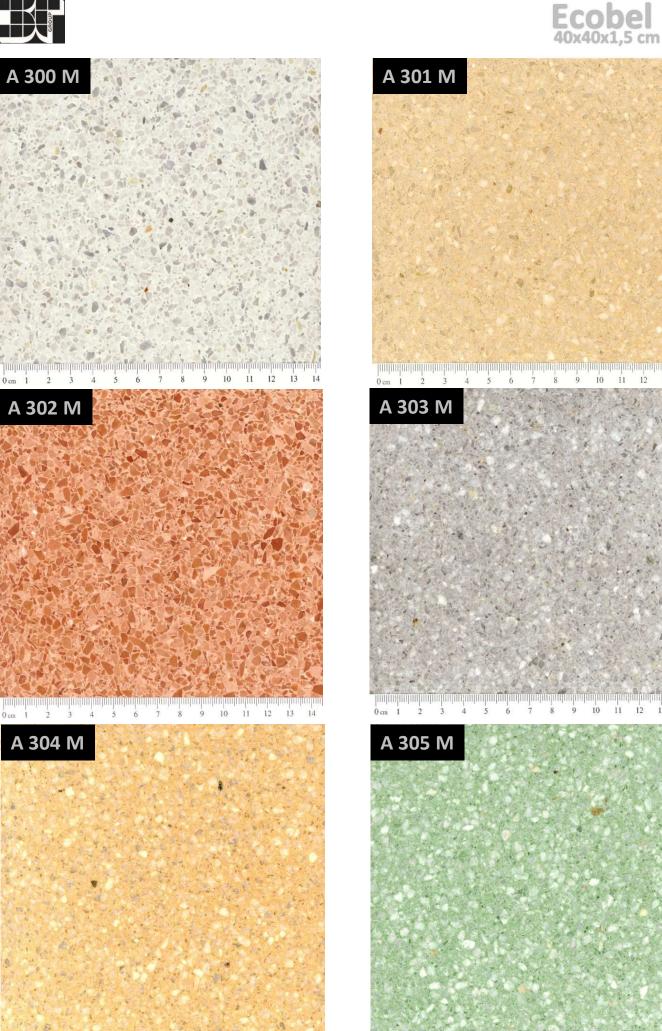

.

Experience, seriousness and the high quality material of this company have made it possible, to place BELOTTI TILES products in all over the world.

| OUR PRODU | JCTION |
|-----------|--------|
|-----------|--------|

| Terrazzo Tiles | 30x30x2,5 cm - 40x40x3,5 cm          |
|----------------|--------------------------------------|
| Blocks         | 305x125x85 cm                        |
| Slabs          | 305x125 cm thickness 2, 3, 4, 5 cm   |
| Tiles          | 40x40x2 cm - 60x30x2 cm - 60x60x2 cm |
|                | other sizes upon request             |

Skirtings and many other cut to size



















## Agglostyle

5













































































991 BLACK









910 B





















A 300 M

A 302 M

0 cm

A 304 M

























0 cm 1 2 3 4 5 6 7 8 9 10 11 12 13 14



**belotti tiles** s.r.l. Via Cherio, 7 - 24060 Zandobbio (BG) Italy www.belottitiles.biz Ph. +39.035.940060 - Fax +39.035.942791 info@belottitiles.biz